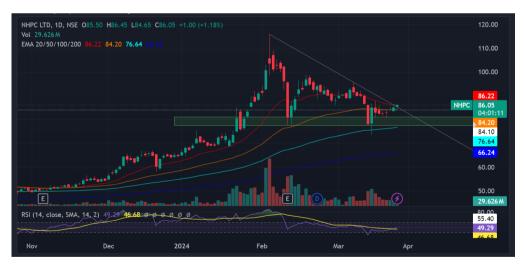

## Duration: 1 month to 3 months

f 🗙 🖸 🖬 🖪 🖾 🚯

NHPC is presently trading at ₹86, having recently broken out of its daily trendline with a notable surge in trading volume. This breakout suggests potential further upward movement, with projected price targets set at ₹97. A significant support level is identified near ₹80.5 on the downside.

Furthermore, NHPC is currently trading above key Exponential Moving Averages (EMAs), including the 20-day, 50-day, 100-day, and 200-day EMAs. This indicates a robust bullish momentum, signaling the likelihood of sustained upward price action. The Relative Strength Index (RSI) stands at 49.4, implying an upward trajectory and affirming an increase in buying momentum.

To effectively manage risk, it is advisable to establish a stop-loss (SL) at ₹80.5 to protect the investment against unexpected market reversals. A prudent approach involves considering buying opportunities during market dips at levels around ₹84.25.

In summary, based on technical analysis and prevailing market conditions, NHPC presents a promising buying opportunity for those targeting a ₹97 price objective, contingent upon implementing prudent risk management measures.